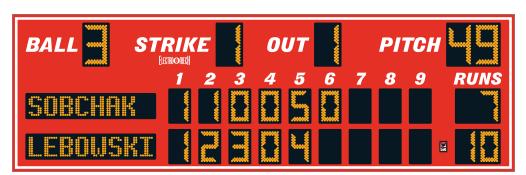

# **MODEL LX1713-ETN**

Outdoor Baseball / Softball

| Dimensions   | Weight | Cabinet Material | Caption Height | Accent Material    |
|--------------|--------|------------------|----------------|--------------------|
| 16 ft x 5 ft | 300 lb | Aluminum         | 6 in, 5 in     | 2.4 mil cast vinyl |

| Digit Height | Indicator Size | Digit Colors | Electrical        |
|--------------|----------------|--------------|-------------------|
| 15 in, 11 in | N/A            | Amber or Red | 4.9 Amps, 120 VAC |

#### **ELECTRONIC TEAM NAMES (ETNs)**

- 7-inch character height
- 9 x 56 pixel matrix
- Three character fonts
- Up to 11 characters per team

## **DIGITS / INDICATORS**

Ball, Strike, Out, and Pitch Count digits are 15 inches tall, while all other digits are 11 inches tall. Digits, ETN characters, and indicators are formed from matrices of super-bright, long-lasting, energy-efficient LEDs (Light Emitting Diodes). Choose either amber or red LEDs for all outdoor products. Our LED assemblies are protected by aluminum masks that allow the hard epoxy shells of the LEDs to be exposed for maximum viewing angles.